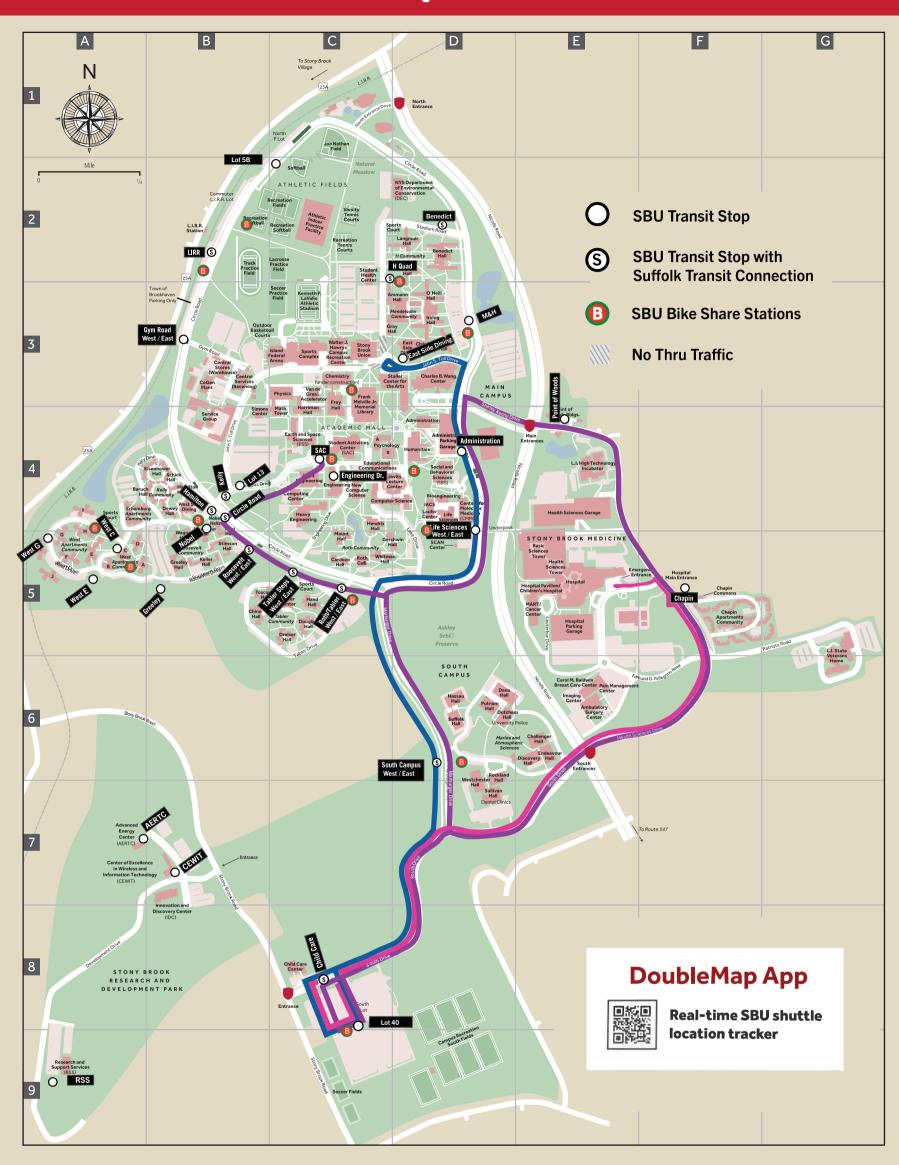

# **SBU Hospital Routes**

Roosevelt East Circle Road

Ending SAC

## Starting Lot 40

**Hospital Emergency Entrance** 

Lot 40 Ending