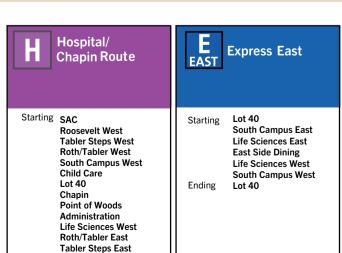

# **SBU Hospital Routes**

Roosevelt East Circle Road

Ending SAC

## Starting Lot 40

**Hospital Emergency Entrance** 

Lot 40 Ending